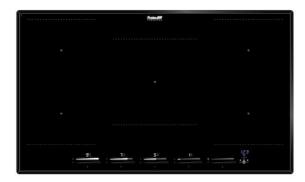

## **Cooker hob KE Induction**

Induction Hobs Code: 7384 646

#### **DETAILS**

| Coloring               | Black                                                      |
|------------------------|------------------------------------------------------------|
| Edge/Installation Type | Bevelled Edge - for flush-mount or over-mount installation |
| Material               | Ceramic glass                                              |
| Dimensions             | 860x510 mm                                                 |
| Heating element        | Five zones                                                 |
| Built-in hole          | View technical data sheet                                  |
| Width                  | 86 cm                                                      |
| Total power            | 2.800, 3.500, 4.500, 6.000, 7.400, 10.400 W**              |
| Left                   | 210x190 mm - 2.100 (3.000)* W                              |
|                        |                                                            |

| Up-left                    | 210x190 mm - 2.100 (3.000)* W                                                                                                                                                                                                                 |
|----------------------------|-----------------------------------------------------------------------------------------------------------------------------------------------------------------------------------------------------------------------------------------------|
| Centre                     | ø250 mm - 2.300 (3.000)* W                                                                                                                                                                                                                    |
| Right                      | 210x190 mm - 2.100 (3.000)* W                                                                                                                                                                                                                 |
| Up-right                   | 210x190 mm - 2.100 (3.000)* W                                                                                                                                                                                                                 |
| Power settings             | 9 power settings per zone + Powerboost                                                                                                                                                                                                        |
| Safety                     | Safety equipment                                                                                                                                                                                                                              |
| Туре                       | Induction Hob                                                                                                                                                                                                                                 |
| Type of commands           | Touch Control                                                                                                                                                                                                                                 |
| Notes:                     | **With the function PowerControl, maximum power can be set on the user to the listed values *PowerBoost                                                                                                                                       |
| FEATURES                   |                                                                                                                                                                                                                                               |
| Powerboost                 | Booster function provides increased power to the selected plate. In particular, when the Booster is activated, the plate works for ten minutes at a very high power that allows to heat quickly large quantities of water.                    |
| Pot detector               | All induction cooker hobs detect the pot resting on them, but they also calculate the area they cover. This system allows the energy to be used even more efficiently. Moreover, the plates switch off automatically when the pot is removed. |
| End-of-cooking programming | All operations are programmed by means of the touch-control on the glass itself. Each cooking plate is capable of independent programming, and thus the possibility to set different cooking times.                                           |

| Timer                        | Indipendent timer from the end-of-cooking function.                                                                                                                                                                                                                                                                                                                                                                                                                                                                |
|------------------------------|--------------------------------------------------------------------------------------------------------------------------------------------------------------------------------------------------------------------------------------------------------------------------------------------------------------------------------------------------------------------------------------------------------------------------------------------------------------------------------------------------------------------|
| Slider commands              | The Slider control allows for extremely quick temperature setting: with a light touch of the finger you may select the desired power level on the TOUCH display.                                                                                                                                                                                                                                                                                                                                                   |
| Intelligent Pot Localization | It recognizes which zone the pan is placed on and automatically activates the relative controls for power adjustment.                                                                                                                                                                                                                                                                                                                                                                                              |
| Heat maintenance             | Function that allows the food to be kept warm gently (70° C), without reaching boiling temperatures or risking to burn the sauce.                                                                                                                                                                                                                                                                                                                                                                                  |
| Go&stop function             | This device initially turns on the plates at maximum power until the selected temperature has been reached.                                                                                                                                                                                                                                                                                                                                                                                                        |
| Recall                       | This feature allows you to call back the last settings selected in the previous cooking.                                                                                                                                                                                                                                                                                                                                                                                                                           |
| Pause                        | Useful function that allows you to distract your attention from cooking, interrupting and restoring the settings immediately.                                                                                                                                                                                                                                                                                                                                                                                      |
| Smart fan system             | Correct ventilation is essential for the induction hob to function in the best possible way. The Foster system automatically regulates the amount of ventilation to suit the temperatures reached.                                                                                                                                                                                                                                                                                                                 |
| Safety                       | All electric cooker hobs feature the most modern and sophisticated safety protections: Centralised power-off function; Child-proof safety lock; Residual heat warning lights. Induction models feature the following functions: Safety System that turn off the hob in the absence of the pot; Overflow detector that automatically turns off the plate in case of liquid overflow; Automatic deactivation to prevent accidents caused by forgetfulness.                                                           |
| Bridge zone                  | The new cooktops with Bridge function allow to associate two zones forming a single extended cooking zone for pots of large size, or for more than one cooking simultaneously, with maximum flexibility in pot positioning. With the additional Double Booster feature provided by all Bridge cooktops, the exceptional 3700 W power can be concentrated on a single plate or made available uniformly over the enlarged area.                                                                                     |
| Power control function       | PowerControl function allows the use of induction technology also in case of household maximum power as low as 3 kW. The maximum power can indeed be self-limited to the desired level to a minimum of 2.8 kW. Once the maximum power is set, we can forget about the absorbed energy because Foster induction hob will give us a warning about possible limitations, allowing to choose how to allocate the available energy. The hob can be easily reprogrammed at any time to modify or remove the power limit. |