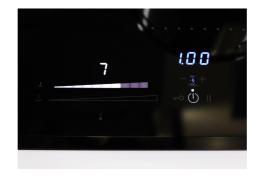

| Timer                        | Indipendent timer from the end-of-cooking function.                                                                                                                                                                                                                                                                                                                                                                                                                                                                |
|------------------------------|--------------------------------------------------------------------------------------------------------------------------------------------------------------------------------------------------------------------------------------------------------------------------------------------------------------------------------------------------------------------------------------------------------------------------------------------------------------------------------------------------------------------|
| Slider commands              | The Slider control allows for extremely quick temperature setting: with a light touch of the finger you may select the desired power level on the TOUCH display.                                                                                                                                                                                                                                                                                                                                                   |
| Intelligent Pot Localization | It recognizes which zone the pan is placed on and automatically activates the relative controls for power adjustment.                                                                                                                                                                                                                                                                                                                                                                                              |
| Heat maintenance             | Function that allows the food to be kept warm gently (70° C), without reaching boiling temperatures or risking to burn the sauce.                                                                                                                                                                                                                                                                                                                                                                                  |
| Go&stop function             | This device initially turns on the plates at maximum power until the selected temperature has been reached.                                                                                                                                                                                                                                                                                                                                                                                                        |
| Recall                       | This feature allows you to call back the last settings selected in the previous cooking.                                                                                                                                                                                                                                                                                                                                                                                                                           |
| Pause                        | Useful function that allows you to distract your attention from cooking, interrupting and restoring the settings immediately.                                                                                                                                                                                                                                                                                                                                                                                      |
| Smart fan system             | Correct ventilation is essential for the induction hob to function in the best possible way. The Foster system automatically regulates the amount of ventilation to suit the temperatures reached.                                                                                                                                                                                                                                                                                                                 |
| Safety                       | All electric cooker hobs feature the most modern and sophisticated safety protections: Centralised power-off function; Child-proof safety lock; Residual heat warning lights. Induction models feature the following functions: Safety System that turn off the hob in the absence of the pot; Overflow detector that automatically turns off the plate in case of liquid overflow; Automatic deactivation to prevent accidents caused by forgetfulness.                                                           |
| Bridge zone                  | The new cooktops with Bridge function allow to associate two zones forming a single extended cooking zone for pots of large size, or for more than one cooking simultaneously, with maximum flexibility in pot positioning. With the additional Double Booster feature provided by all Bridge cooktops, the exceptional 3700 W power can be concentrated on a single plate or made available uniformly over the enlarged area.                                                                                     |
| Power control function       | PowerControl function allows the use of induction technology also in case of household maximum power as low as 3 kW. The maximum power can indeed be self-limited to the desired level to a minimum of 2.8 kW. Once the maximum power is set, we can forget about the absorbed energy because Foster induction hob will give us a warning about possible limitations, allowing to choose how to allocate the available energy. The hob can be easily reprogrammed at any time to modify or remove the power limit. |