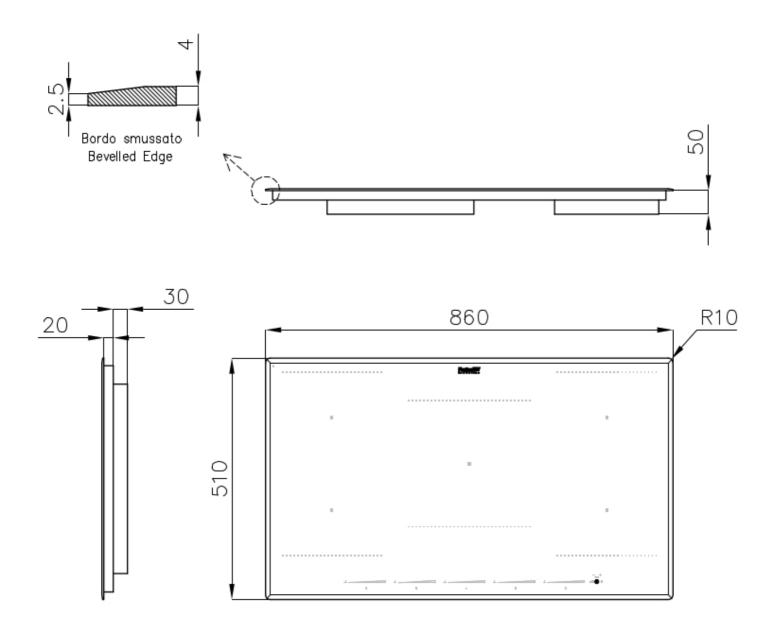

#### **DETAILS**

| Coloring               | Black                                                      |
|------------------------|------------------------------------------------------------|
| Edge/Installation Type | Bevelled Edge - for flush-mount or over-mount installation |
| Material               | Ceramic glass                                              |
| Dimensions             | 860x510 mm                                                 |
| Heating element        | Five zones                                                 |
| Built-in hole          | View technical data sheet                                  |
| Width                  | 86 cm                                                      |
| Total power            | 2.800, 3.500, 4.500, 6.000, 7.400, 10.400 W**              |
| Left                   | 210x190 mm - 2.100 (3.000)* W                              |
|                        |                                                            |

### **TECHNICAL DATA**