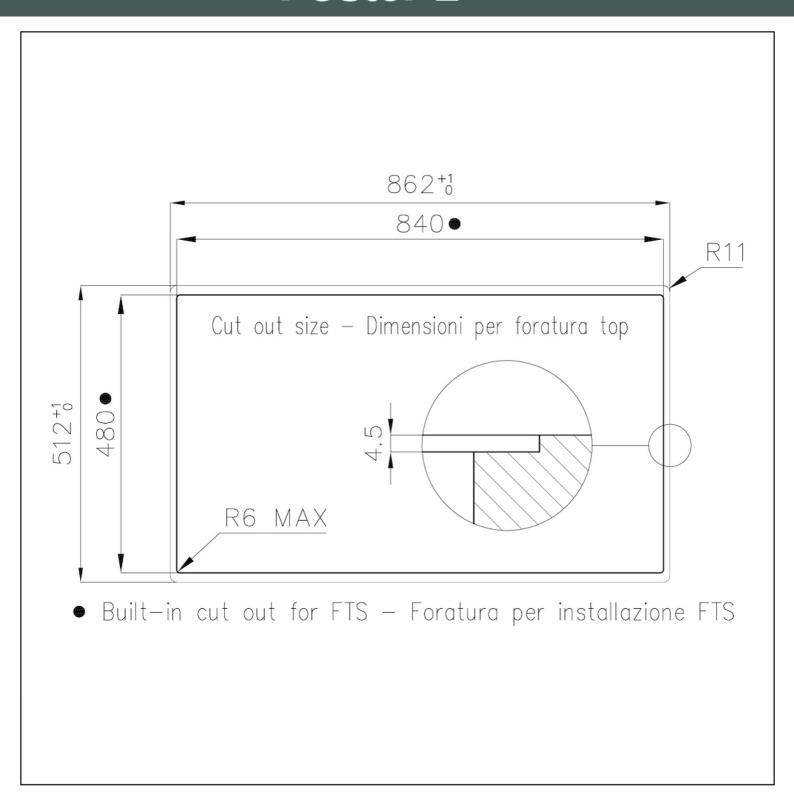

#### **DETAILS**

| Coloring               | Black                                                      |
|------------------------|------------------------------------------------------------|
| Edge/Installation Type | Bevelled Edge - for flush-mount or over-mount installation |
| Material               | Ceramic glass                                              |
| Dimensions             | 860x510 mm                                                 |
| Heating element        | Five zones                                                 |
| Built-in hole          | View technical data sheet                                  |
| Width                  | 86 cm                                                      |
| Total power            | 2.800, 3.500, 4.500, 6.000, 7.400, 10.400 W**              |
| Left                   | 210x190 mm - 2.100 (3.000)* W                              |
|                        |                                                            |

### **TECHNICAL DATA**